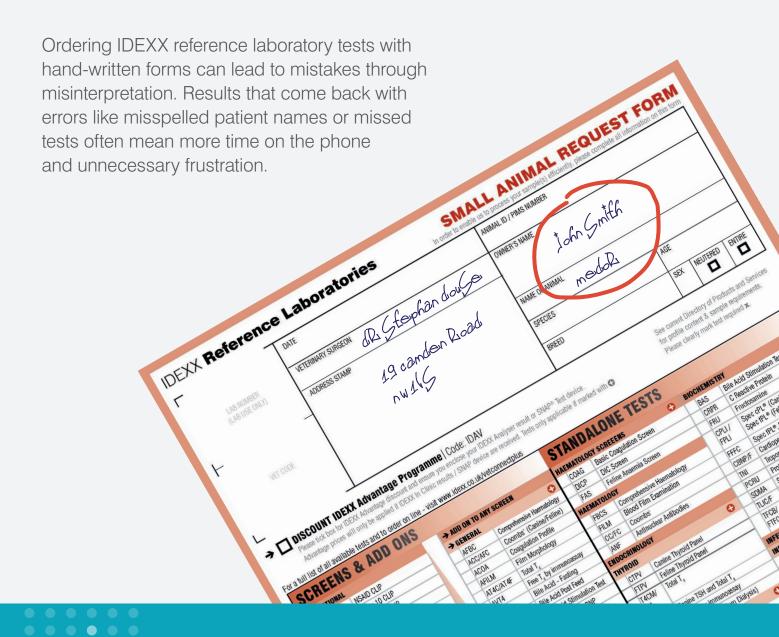

## Hondwriting leads to mistokes...

IDEXX **VetConnect PLUS** is the best solution to prevent mistakes happening when diagnostic testing is sent out.

## VetConnect® PLUS helps you to choose and order your reference lab tests electronically and it couldn't be simpler;

1. Click the **Order New Diagnostics** button at the top right corner of any screen while logged into vetconnectplus.co.uk.