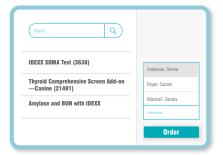

3. Choose the tests you want to run, or search by body system or test category. VetConnect PLUS filters tests appropriate to that patient's species.

**5. Print the form** to send with the sample and an extra copy for your files if needed.