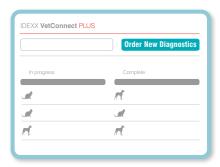

3. Choose the tests you want to run, or search by body system or test category. VetConnect PLUS filters tests appropriate to that patient's species.

**5. Print the form** to send with the sample and an extra copy for your files if needed.

2. Select your patient and click **Next**. VetConnect PLUS pre-populates a form with the patient info maximising accuracy.

**Select a vet** from the dropdown list and click next.

Receive your results as and when you were expecting them, with no mistakes and no unnecessary calls to the lab.