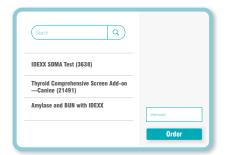

3. Choose the tests you want to run, or search by body system or test category. VetConnect PLUS filters tests appropriate to that patient's species.

**5. Print the form** to send with the sample and an extra copy for your files if needed.

2. Select your patient and click **Next**. VetConnect PLUS pre-populates a form with the patient info maximising accuracy.

**Select a vet** from the dropdown list and click next.

Receive your results as and when you were expecting them, with no mistakes and no unnecessary calls to the lab.