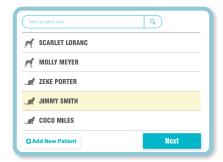

2. Select your patient and click **Next**. VetConnect PLUS pre-populates a form with the patient info maximising accuracy.

**Select a vet** from the dropdown list and click next.

Receive your results as and when you were expecting them, with no mistakes and no unnecessary calls to the lab.